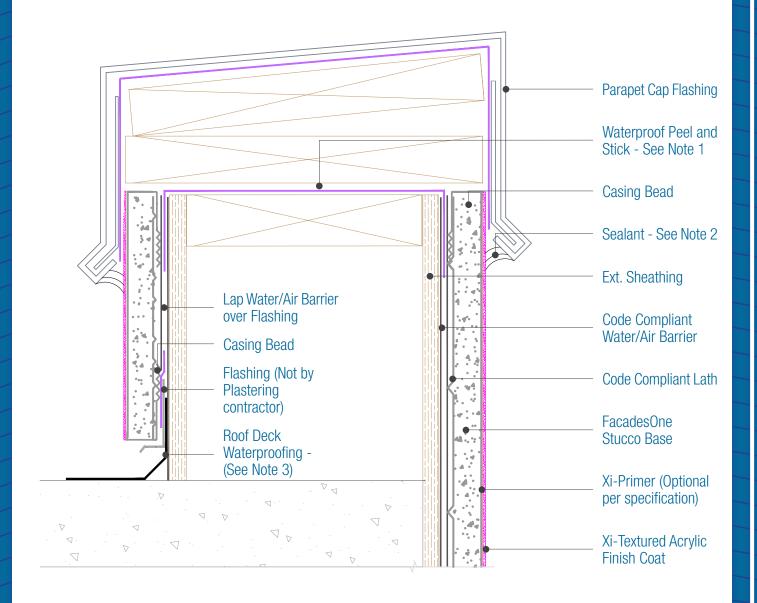

## FacadesOne Stucco Assembly Parapet

Date, 06-15-2020 | Detail, fo, VI, 1 v1

## NOTES:

- 1. The specific Water Barrier and or Air Barrier required depends upon the substrate and the applicable Code year, See the One Coat Evaluation Report and specifications for those requirements.
- 2. Sealant should be omitted if the Parapet assembly must drain at this location.
- 3. Responsibility of the flashing is not necessarily that of the plastering contractor and should be denoted in the contract documents.

DISCLAIMER: FACADESXi details are recommendations that should be used for guidance only. There may be equivalent means of installation that are not shown in FACADESXi assembly details. All FACADESXi products shall be installed in accordance with FACADESXi product datasheets and all applicable building codes and industry standard practices. The design, engineering and final details incorporating any FACADESXi product are the sole responsibility of the project design professional. FACADESXi is not responsible for determining the acceptability and/or applicability of any FACADESXi disclaims all liability for improper installation, workmanship,or design by a third-party. EXCEPT FOR ANY EXPRESS REPRESENTATIONS AND WARRANTIES BY FACADESXI, ALL IMPLIED WARRANTIES OF ANY KIND, INCLUDING BUT NOT LIMITED TO WARRANTIES OF MERCHANTABILITY OR FITNESS FOR A PARTICULAR PURPOSE OR COMPLIANCE WITH LAWS OR GOVERNMENT RULES OR REGULATIONS APPLICABLE TO THE PROJECT, ARE HEREBY DISCLAIMED. FACADESXI's website should always be consulted for the latest version of any details and/or product information. Contact FACADESXI for any technical assistance.